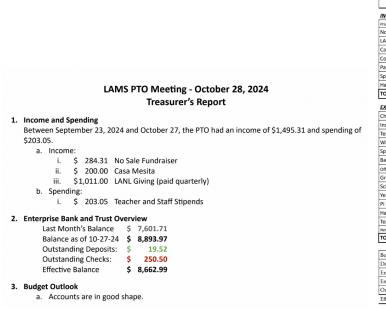

### **Treasurer Report**

| Approved Budget  VCOME  rior Year Carryover  to Sale Fundraiser  ANL Giving - quarterly | \$7,684.00<br>\$5,000.00 | 25-Aug<br>-<br>\$24.01 | 22-Sep     | 27-Oct     | Actual \$7,684.00 | Difference<br>\$0.0 |
|-----------------------------------------------------------------------------------------|--------------------------|------------------------|------------|------------|-------------------|---------------------|
| ior Year Carryover Io Sale Fundraiser ANL Giving - quarterly                            | \$5,000.00               | 624.01                 |            |            | \$7,684.00        | 40.0                |
| lo Sale Fundraiser<br>ANL Giving - quarterly                                            | \$5,000.00               | -<br>634.01            |            |            | \$7,684,00        | 40.0                |
| ANL Giving - quarterly                                                                  |                          | 624.01                 |            |            |                   | \$0.0               |
|                                                                                         |                          | \$24.01                | \$800.16   | \$284.31   | \$1,108.48        | \$3,891.5           |
|                                                                                         | \$5,000.00               |                        |            | \$1,011.00 | \$1,011.00        | \$3,989.0           |
| asa Mesita - \$200 monthly                                                              | \$1,800.00               |                        | \$200.00   | \$200.00   | \$400.00          | \$1,400.0           |
| ommunity Sponsors                                                                       | \$1,200.00               |                        |            |            | \$0.00            | \$1,200.0           |
| apa Murphy Fundraisers (2-3)                                                            | \$1,200.00               |                        | \$600.00   |            | \$600.00          | \$600.0             |
| pring Fundraiser                                                                        | \$0.00                   |                        |            |            | \$0.00            | \$0.0               |
| lawk Space Auction                                                                      | \$867.00                 |                        |            |            | \$0.00            | \$867.0             |
| OTAL INCOME - carryover                                                                 | \$15,067.00              | \$24.01                | \$1,600.16 | \$1,495.31 | \$3,119.48        | \$11,947.5          |
| XPENSES                                                                                 |                          |                        |            |            |                   |                     |
| hecks/Expenses From Last Year                                                           |                          |                        | \$2,948.09 |            | \$2,948.09        | -\$2,948.0          |
| nsurance & Taxes                                                                        | \$320.00                 |                        |            |            | \$0.00            | \$320.0             |
| eacher & Staff Stipends                                                                 | \$6,978.75               | \$949.51               | \$433.34   | \$203.05   | \$1,585.90        | \$5,392.8           |
| Vinter Luncheon                                                                         | \$600.00                 |                        |            |            | \$0.00            | \$600.0             |
| pring Luncheon                                                                          | \$600.00                 |                        |            |            | \$0.00            | \$600.0             |
| and Sectionals                                                                          | \$0.00                   |                        |            |            | \$0.00            | \$0.0               |
| ffice Supplies, Webex, Coffee                                                           | \$120.00                 |                        |            |            | \$0.00            | \$120.0             |
| irants                                                                                  | \$1,500.00               |                        | \$200.00   |            | \$200.00          | \$1,300.0           |
| cience Fair                                                                             | \$150.00                 |                        |            |            | \$0.00            | \$150.0             |
| earbooks                                                                                | \$200.00                 |                        |            |            | \$0.00            | \$200.0             |
| i Day Supplies                                                                          | \$1,000.00               |                        |            |            | \$0.00            | \$1,000.0           |
| lawk Space (1 time only, \$633 rolled over from                                         | \$867.00                 |                        |            |            | \$0.00            | \$867.0             |
| eacher Shirts (for Aug 2025)                                                            | \$3,000.00               |                        |            |            | \$0.00            | \$3,000.0           |
| ext Year Reserves                                                                       | \$7,415.25               |                        |            |            |                   |                     |
| OTAL EXPENSES - reserves                                                                | \$15,335.75              | \$949.51               | \$3,581.43 | \$203.05   | \$4,733.99        | \$10,601.7          |